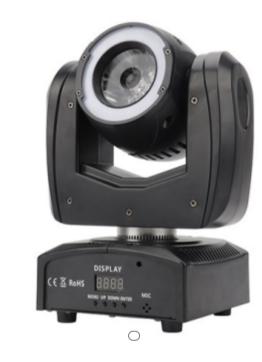

## JJ-DF03

Model: <u>JJ-DF03</u>

## **Product Détails**

Model: JJ-DF03

Double-sided beam + dyeing moving head light

JJ-DF03

Voltage: AC100-240V, 50/60Hz

Maximum power: 120W

Light source: 1PC 60W 4IN1 RGBW Osram LED

6PC 5050 4IN1 LED

Features: Promise rotation, high beam and dyeing brightness

Angle: beam 5°; dyed 25° Number of channels: 17

Control function: master-slave control, DMX control, voice control

Inner box size: 330 x 250 x 220mm Outer box size: 520\*350\*480mm