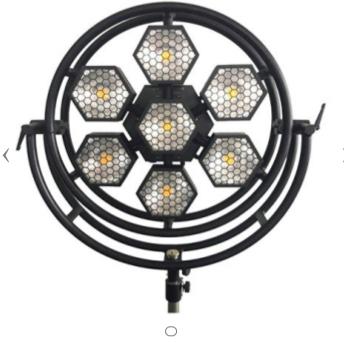

## **Product Détails**

Model: JJ-XK7301

Voltage: AC100V-240V,50/60Hz Power: 800W Light Source: 7\*100W COB warm/cold white LEDs Lifespan: 100,000 hours Color Temperature: 3200K-5600K Function: Individual control of each COB Built-in programs: effects with color, dimming, strobe and chases Dimmer: 0-100% linear dimmer Strobe: 0-20 times/sec Channel: 3/5/11CH optional Control Mode: DMX512 / Master-slave/ Auto mode IP Rate: IP20 Size: 880\*880\*180mm Weight: 18KG